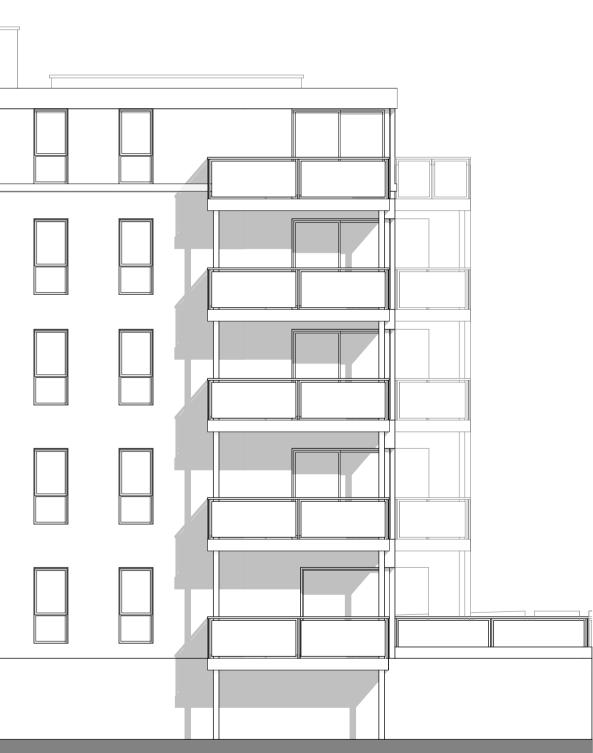

FRONT ELEVATION (NORTH) - BLOCK B 1:100

|                                                                                                                                                                                                                                                                                                                                                                                                                                                                                                                                     |  |         | <u>+</u> 71.190 |
|-------------------------------------------------------------------------------------------------------------------------------------------------------------------------------------------------------------------------------------------------------------------------------------------------------------------------------------------------------------------------------------------------------------------------------------------------------------------------------------------------------------------------------------|--|---------|-----------------|
| <b>±</b> 69.915                                                                                                                                                                                                                                                                                                                                                                                                                                                                                                                     |  | €69.575 |                 |
| <b>↓</b> 66.650                                                                                                                                                                                                                                                                                                                                                                                                                                                                                                                     |  |         |                 |
|                                                                                                                                                                                                                                                                                                                                                                                                                                                                                                                                     |  |         |                 |
| • 66.650     • 63.725     • 60.800     • 57.650     • 57.650     • 54.500     • 54.500     • 54.500     • 54.500     • 54.500     • 54.500     • 54.500     • 54.500     • 54.500     • 54.500     • 54.500     • 54.500     • 54.500     • 54.500     • 54.500     • 54.500     • 54.500     • 54.500     • 54.500     • 54.500     • 54.500     • 54.500     • 54.500     • 54.500     • 54.500     • 54.500     • 54.500     • 54.500     • 54.500     • 54.500     • 54.500     • 54.500     • 54.500     • 54.500     • 54.500 |  |         |                 |
| <b>_</b> 60.800                                                                                                                                                                                                                                                                                                                                                                                                                                                                                                                     |  |         |                 |
| <b>_</b> 57.650                                                                                                                                                                                                                                                                                                                                                                                                                                                                                                                     |  |         |                 |
| 54.500                                                                                                                                                                                                                                                                                                                                                                                                                                                                                                                              |  |         |                 |
|                                                                                                                                                                                                                                                                                                                                                                                                                                                                                                                                     |  |         | J               |