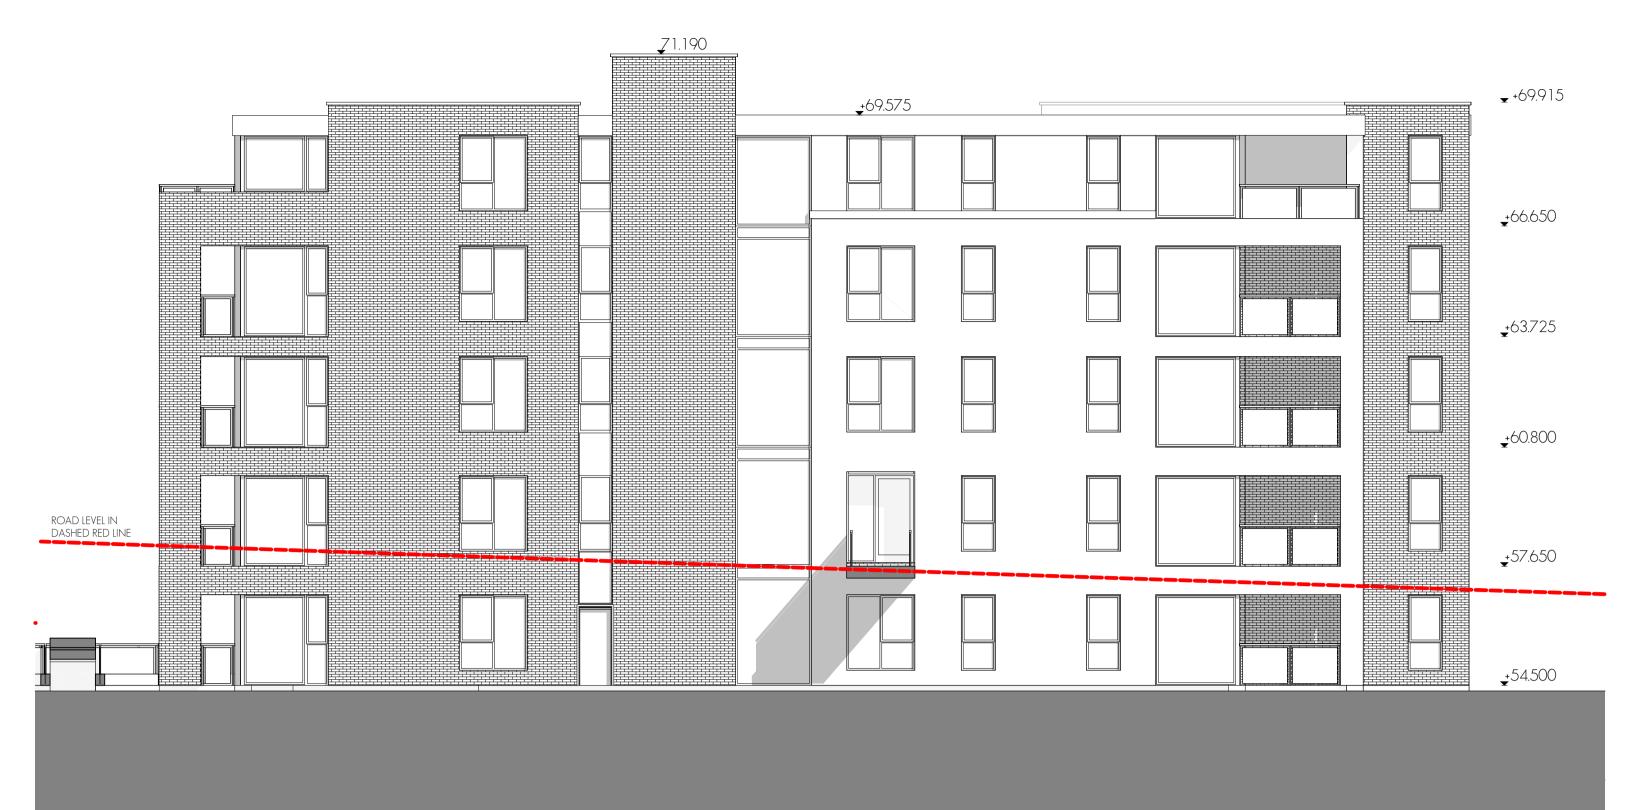

FRONT ELEVATION (NORTH) - BLOCK B 1:100

|                                                                                                                                                                                                                                                                                                                                                                                                                                                                                                                                     |  |         | <u>+</u> 71.190 |
|-------------------------------------------------------------------------------------------------------------------------------------------------------------------------------------------------------------------------------------------------------------------------------------------------------------------------------------------------------------------------------------------------------------------------------------------------------------------------------------------------------------------------------------|--|---------|-----------------|
| <b>±</b> 69.915                                                                                                                                                                                                                                                                                                                                                                                                                                                                                                                     |  | €69.575 |                 |
| <b>↓</b> 66.650                                                                                                                                                                                                                                                                                                                                                                                                                                                                                                                     |  |         |                 |
|                                                                                                                                                                                                                                                                                                                                                                                                                                                                                                                                     |  |         |                 |
| • 66.650     • 63.725     • 60.800     • 57.650     • 57.650     • 54.500     • 54.500     • 54.500     • 54.500     • 54.500     • 54.500     • 54.500     • 54.500     • 54.500     • 54.500     • 54.500     • 54.500     • 54.500     • 54.500     • 54.500     • 54.500     • 54.500     • 54.500     • 54.500     • 54.500     • 54.500     • 54.500     • 54.500     • 54.500     • 54.500     • 54.500     • 54.500     • 54.500     • 54.500     • 54.500     • 54.500     • 54.500     • 54.500     • 54.500     • 54.500 |  |         |                 |
| <b>_</b> 60.800                                                                                                                                                                                                                                                                                                                                                                                                                                                                                                                     |  |         |                 |
| <b>_</b> 57.650                                                                                                                                                                                                                                                                                                                                                                                                                                                                                                                     |  |         |                 |
| 54.500                                                                                                                                                                                                                                                                                                                                                                                                                                                                                                                              |  |         |                 |
|                                                                                                                                                                                                                                                                                                                                                                                                                                                                                                                                     |  |         | J               |