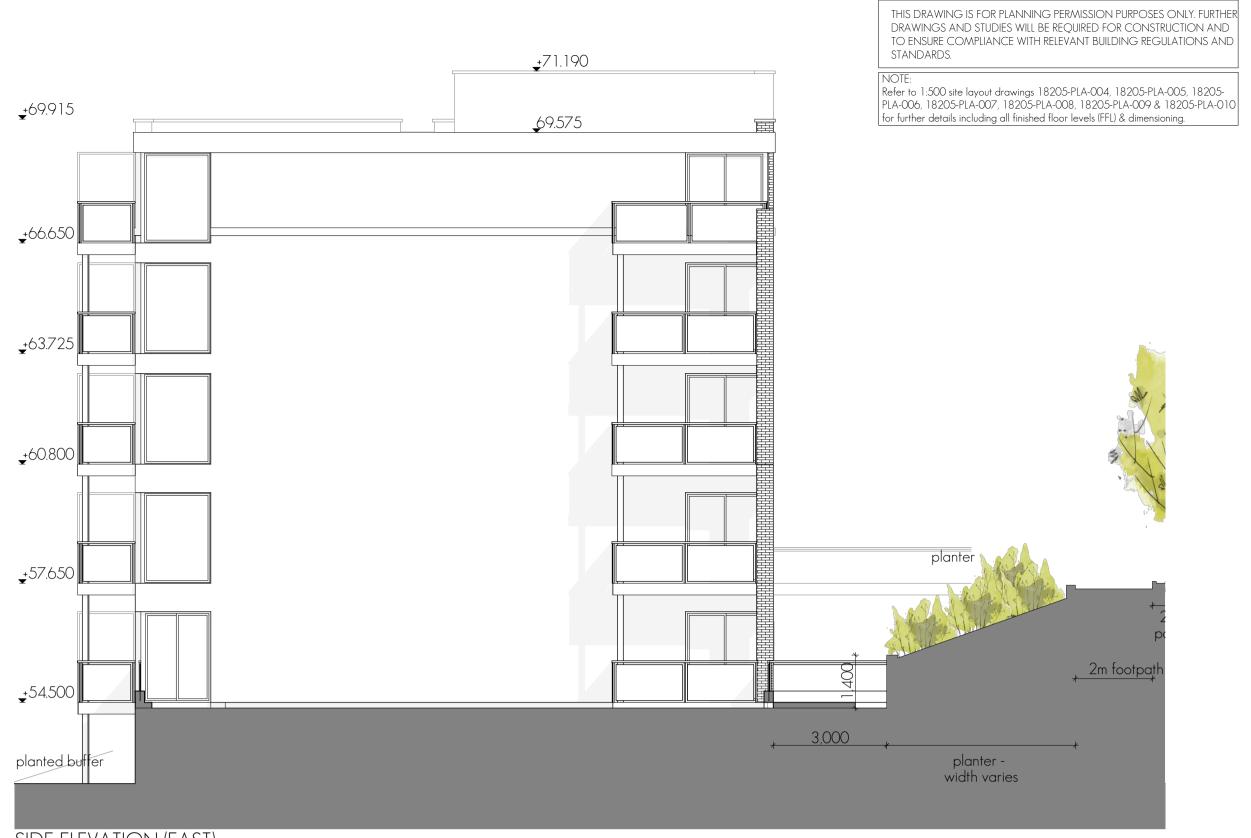

NOTES ON FINISHES:

nter

đ

<del>,</del> 3,000

SIDE ELEVATION (WEST) 1:100

ROOF: warm roof construction build up, to be finished in a single ply membrane in selected colour or similar approved.

----

.......

WALLS: selected clay brickwork, where indicated, zinc/powder coated aluminium

standing seam roof. Pressed powder coated metal to parapets.

JOINERY: all windows and doors, frames and leaves, to be aluminium powder-coated

RAINWATER GOODS: gutters, downpipes, and fixings to be uPVC or aluminium

to approved colour or uPVC. Obscure glazing to sensitive windows.

powder coated to selected colour or similar approved.

<u>+</u>71.190