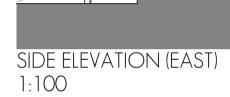

FRONT ELEVATION (NORTH) - BLOCK B 1:100

|                                                                                                                                                                                                                                                                                                                                                                                                                                                                                                                                     |  |         | <u>+</u> 71.190 |
|-------------------------------------------------------------------------------------------------------------------------------------------------------------------------------------------------------------------------------------------------------------------------------------------------------------------------------------------------------------------------------------------------------------------------------------------------------------------------------------------------------------------------------------|--|---------|-----------------|
| <b>±</b> 69.915                                                                                                                                                                                                                                                                                                                                                                                                                                                                                                                     |  | €69.575 |                 |
| <b>↓</b> 66.650                                                                                                                                                                                                                                                                                                                                                                                                                                                                                                                     |  |         |                 |
|                                                                                                                                                                                                                                                                                                                                                                                                                                                                                                                                     |  |         |                 |
| • 66.650     • 63.725     • 60.800     • 57.650     • 57.650     • 54.500     • 54.500     • 54.500     • 54.500     • 54.500     • 54.500     • 54.500     • 54.500     • 54.500     • 54.500     • 54.500     • 54.500     • 54.500     • 54.500     • 54.500     • 54.500     • 54.500     • 54.500     • 54.500     • 54.500     • 54.500     • 54.500     • 54.500     • 54.500     • 54.500     • 54.500     • 54.500     • 54.500     • 54.500     • 54.500     • 54.500     • 54.500     • 54.500     • 54.500     • 54.500 |  |         |                 |
| <b>_</b> 60.800                                                                                                                                                                                                                                                                                                                                                                                                                                                                                                                     |  |         |                 |
| <b>_</b> 57.650                                                                                                                                                                                                                                                                                                                                                                                                                                                                                                                     |  |         |                 |
| 54.500                                                                                                                                                                                                                                                                                                                                                                                                                                                                                                                              |  |         |                 |
|                                                                                                                                                                                                                                                                                                                                                                                                                                                                                                                                     |  |         | J               |

NOTES ON FINISHES:

nter

đ

<del>,</del> 3,000

SIDE ELEVATION (WEST) 1:100

ROOF: warm roof construction build up, to be finished in a single ply membrane in selected colour or similar approved.

----

.......

WALLS: selected clay brickwork, where indicated, zinc/powder coated aluminium

standing seam roof. Pressed powder coated metal to parapets.

JOINERY: all windows and doors, frames and leaves, to be aluminium powder-coated

RAINWATER GOODS: gutters, downpipes, and fixings to be uPVC or aluminium

to approved colour or uPVC. Obscure glazing to sensitive windows.

powder coated to selected colour or similar approved.

<u>+</u>71.190